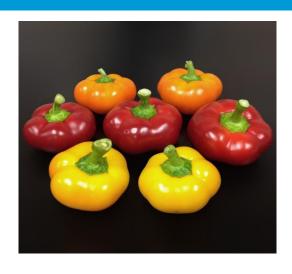

## **VIBRANT MIX**

Early maturing, flat round, smooth fruit with thick walls. Continuous setting ability with strong plant vigor. Well suited for stuffing and pickling. Matures from dark green to deep vibrant orange, red or yellow. Available as a mix or individually.

Relative Days (TP)

Type

Hybrid Sweet Mini Pepper

Green to Orange, Red, or Yellow

Plant Characteristics Resistance/Tolerance **Strong Vigor** 

Very Early

Stokes Seeds Ltd., 296 Collier Rd S., PO Box 10 Thorold, ON L2V 5E9 Canada www.StokeSeeds.com / 800.263.7233