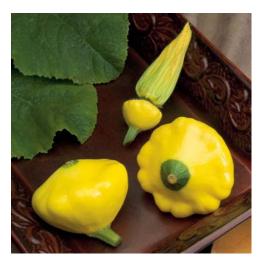

## **SQUASH**

SUNBURST (Hybrid Scallop)

Unique, deep yellow color. Ideal for both full-size and baby vegetable markets.

Relative Days (DS) 50 Type Summer Specialty Squash Shape Scallop Color Bright, Deep Yellow Size 3"D x 2.5"L Plant Type Compact, Open Resistance/Tolerance