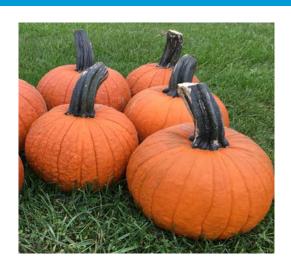

## **SECRETARIAT (Hybrid)**

Dark orange with large, thick handles on a medium vine. Very productive with multiple fruit per plant. Works well for roadside and binned markets.

Relative Days (DS) 105

Type Mid-Size Pumpkin

Size 9"H x 12"W, 15-20 lbs.

Shape Slightly Flattened

Texture Medium Ribbing

Plant Type Medium Vine, Restricted Vine

Resistance/Tolerance IR: Px

Stokes Seeds Ltd., 296 Collier Rd S., PO Box 10 Thorold, ON L2V 5E9 Canada www.StokeSeeds.com / 800.263.7233