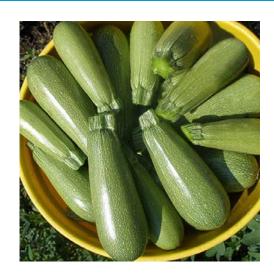

## **ROCIO**

(Hybrid Gray Zucchini)

Excellent fruit quality on a medium plant that is open and easy to harvest. Great adaptability. Good production under high pressure of white fly.

Relative Days (DS) 50

Type Summer Specialty Squash

Shape Bulbous Straight

Color Light Green

Size 5-6"

Plant Type Medium, Open

Resistance/Tolerance IR: PRSV, Px, WMV, ZYMV

Pathogen and Pest Codes:

PRSV Papaya Ringspot Virus