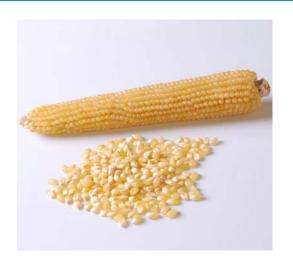

## **ROBUST R98114W**

(White)

This mid-season white hybrid is 6' tall, has large long thin ears and high yield potential. Nearly hulless, this popcorn has great eating quality, crisp tender and flaky. Isolate from sweet corn.