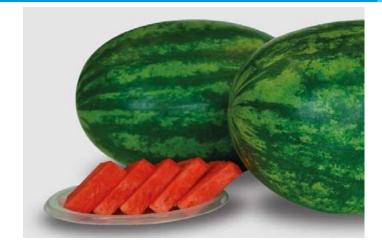

## **RIO GRANDE**

Intense red colored interior with high sugar content. Dark leaf, strong aggressive vine. Good fruit setting.

Relative Days (TP) 84 Type Hybrid Triploid Crimson Sweet Weight 16-20 lbs Shape Oval Flesh Color Deep Red Resistance/Tolerance IR: Fon: 0-1