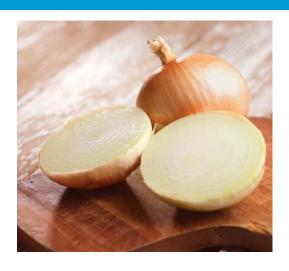

## **RIO DULCE**

Low pungency, good skin retention. Highly adaptable variety. Vigorous root system.

Relative Days (DS) Mid-early

Type Hybrid Short Day White Onion

Size Jumbo

Skin Type Thick Skin Color Golden