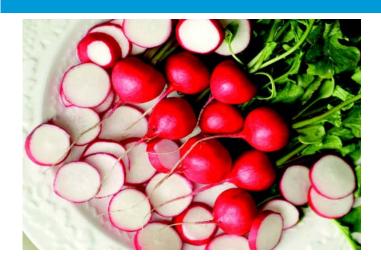

## **RED CASTLE**

Glossy red external color with brillant white interior. Great flesh quality. Very uniform root size and shape.

Relative Days (DS) 25-28

> **Hybrid Radish** Type

Root Shape Globe

**Root Color** Deep Red