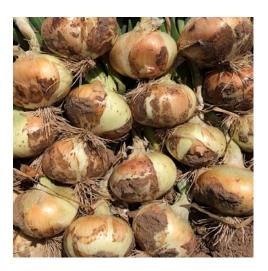

## **PLETHORA**

Produces massive, jumbo sweet onions. Yellow with granex (slightly flattened) shape. Performs well when planted in fall and overwintered.

Relative Days (DS) 165-175 Type Hybrid Short Day Yellow Onion Size Jumbo-Colossal Skin Type Medium Skin Color Golden Storage 3 months Resistance/Tolerance IR: St T: Bolt