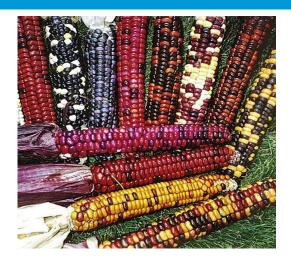

## **ORNAMENTAL CORN** PAINTED MOUNTAIN

Bred for short season, cold soil areas. Multicolored kernels contain soft starch which produces corn flour and hominy. Very hardy, beautiful colors.

Relative Days (DS) 8 Type C Ear Length 7 Resistance/Tolerance

85 Ornamental Corn 7"

Stokes Seeds Ltd., 296 Collier Rd S., PO Box 10 Thorold, ON L2V 5E9 Canada www.StokeSeeds.com / 800.263.7233 Stokes Seeds Inc., 2495 Walden Ave., PO Box 548 Buffalo, NY 14042 USA www.StokeSeeds.com / 800.962.4999