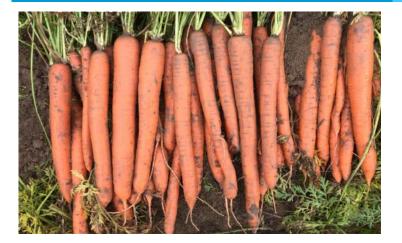

## **ORANGE SLICE**

Long, smooth, uniform roots with high yield potential. Resistant to early bolting with vigorous and healthy foliage. Can be used for fresh market or slicer segments.

Relative Days (DS) Type Length Tops Uses Resistance/Tolerance

Hybrid Imperator/Cello Carrot Strong Cello, Slicer, Fresh Market

Stokes Seeds Ltd., 296 Collier Rd S., PO Box 10 Thorold, ON L2V 5E9 Canada www.StokeSeeds.com / 800.263.7233 Stokes Seeds Inc., 2495 Walden Ave., PO Box 548 Buffalo, NY 14042 USA www.StokeSeeds.com / 800.962.4999