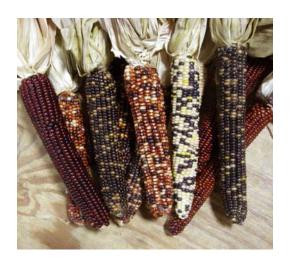

## **LONGBOW**

Very long colorful ears. Works great for bunching.

Relative Days (DS)

DS) 110

Type Ornamental Corn

Ear Length

13"+

Resistance/Tolerance