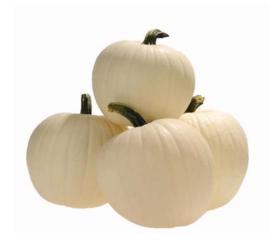

## **HONEY MOON (Hybrid)**

Hybrid, medium shiny white pumpkin with a strong green stem and uniform shape.

Relative Days (DS) 100

Type White Pumpkins

Size 10 lbs. Shape Round

Texture Slight Ribbing

Plant Type Reduced Vine