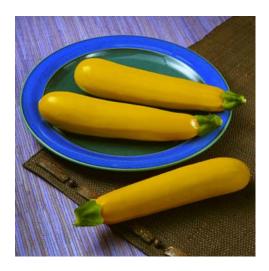

## **GOLDEN GLORY**

Open, upright, semi-spineless plant with dark green foliage. High yield potential. Improved disease package.

Relative Days (DS) 50 Type Hybrid Zucchini Squash Color Deep Golden Yellow Plant Type Open, Upright Resistance/Tolerance IR: Px, WMV, ZYMV