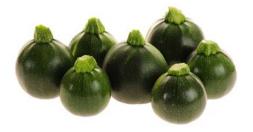

## **SQUASH**

EIGHT BALL (Hybrid Round Zucchini)

Unique, uniformly round, shiny fruits. Dark green (or black) with mottles with excellent flavor. High yield potential.

Relative Days (DS) 40-45 Type Summer Specialty Squash Color Dark Green, Speckled Size 3" Shape Round Plant Type Vigorous, Upright Resistance/Tolerance