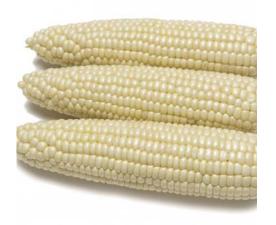

## **SWEET CORN**

## **DEVOTION II**

**PERFORMANCE SERIES®** 

Superb eating quality, nice husk package, and good tip cover combined with control of select above and below ground insect pests and tolerance to Roundup® agricultural herbicides.

Relative Days (DS) 82

Type Hybrid White Supersweet (sh2)

Plant Height 7'

Ear Height 28"

Ear Length 8"

Row Count 16-18

Resistance/Tolerance

**Biotech Variety** 