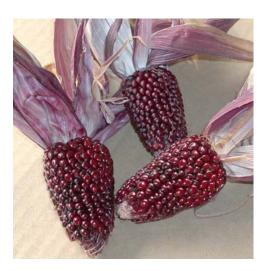

## **ORNAMENTAL CORN** CHERRY BERRY (Mini, Popcorn)

Larger, longer ears than standard strawberry popcorn making for a good pack out. Husk colors are a mixture of beige, burgundy, red and streaked. 5-6' stalk height with good standability.