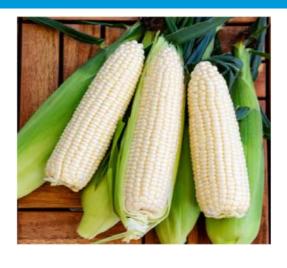

## **CATALINA MXR**

XTRA-TENDER $^{TM}$ 

Mid-season hybrid with strong performance in late season heat. Excellent husk cover and husk package envelop a beautiful ear with great eating quality.

Relative Days (DS) 76

Type Hybrid White Supersweet (sh2)

Plant Height 75"

Ear Height 22"

Ear Length 7.5-8"

Row Count 16-18

Tip Fill 4

Husk Cover 4

Resistance/Tolerance IR: MDMV