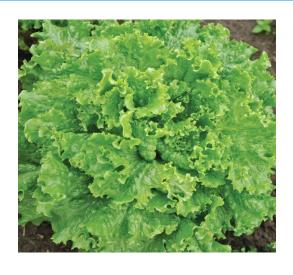

## **BERGAM'S GREEN**

Dark green, large frame and attractive, frilly leaf style. Adapted for harvest in all seasons. Holds well in field. PVP.

Relative Days (DS) 57

Type Green Leaf Lettuce

Head Dark Green, Frilly Leaf

Size Large

Resistance/Tolerance HR: TBSV

IR: Rs

Pathogen and Pest Codes:

Rs Corky Root (Rhizoharpis suberifaciens)
TBSV Lettuce Die-Back (Tomato Bushy Stunt Virus)

Stokes Seeds Ltd., 296 Collier Rd S., PO Box 10 Thorold, ON L2V 5E9 Canada www.StokeSeeds.com / 800.263.7233