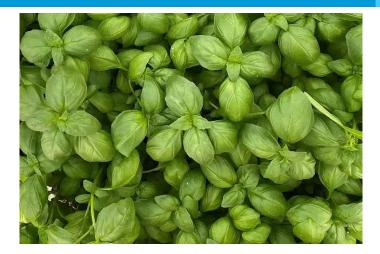

## BASIL, EVI

Dark green, glossy leaves are medium size with traditional cupping. Useful in many applications. Good bolt tolerance and nice flavor.

Relative Days (DS) Type O.P. Basil Resistance/Tolerance IR: Pb